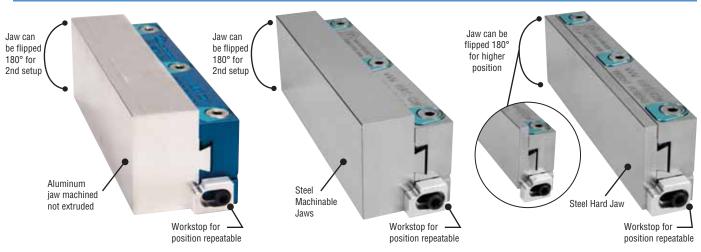

## Models available for 4", 6", and 8" jaw widths

- Quick change for fast setups in under 1 minute. DoveLock jaws are changed from the top by loosening 3 quick-clamps. Jaws can be removed from the front or side.
- Workstop for position repeatability to ±0.001".
- Aluminum jaws are machined not extruded.
- Jaws are machinable for part profile or steps.
- Jaws can be turned 180° to do 2 different setups.
- Master jaw set and jaw kits machined of 6061 aluminum. Steel master jaws and jaw kits are made of 4140 prehard.
- Patent Pending design.
- Fits all Kurt industry standard 4", 6" & 8" vises and towers.