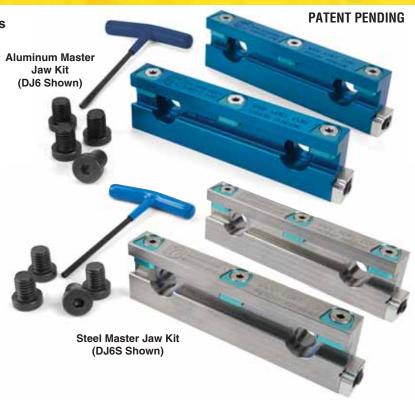

## Master jaw set includes:

2 master jaws, 4 cap screws, T-handle hex key.

## Jaw kits include:

2 jaws.

|             | Part Number                               | Length | Width | Height | Weight  |
|-------------|-------------------------------------------|--------|-------|--------|---------|
| 4" ALUMINUM | DJ4 Master Jaw Kit                        | 4.000  | 0.630 | 1.307  | 1 Lb.   |
|             | DJ4SK Starter Jaw Kit                     | 4.000  | N/A   | N/A    | 3 Lbs.  |
|             | DJ404AL-JAWKIT                            | 4.000  | 1.275 | 1.414  | 2 Lbs.  |
|             | DL406AL-JAWKIT                            | 6.000  | 1.275 | 1.414  | 3 Lbs.  |
| 6" ALUMINUM | DJ6 Master Jaw Kit                        | 6.000  | 0.775 | 1.725  | 2 Lbs.  |
|             | DJ6M (Metric) Master Jaw Kit              | 6.000  | 0.775 | 1.725  | 2 Lbs.  |
|             | DJ6SK Starter Jaw Kit                     | 6.000  | N/A   | N/A    | 6 Lbs.  |
|             | DJ606AL-JAWKIT                            | 6.000  | 1.250 | 1.980  | 4 Lbs.  |
|             | DJ607AL-JAWKIT                            | 7.000  | 1.500 | 1.980  | 5 Lbs.  |
|             | DJ608AL-JAWKIT                            | 8.000  | 1.500 | 1.980  | 6 Lbs.  |
|             | DJ610AL-JAWKIT                            | 10.000 | 1.500 | 1.980  | 7 Lbs.  |
| 6" STEEL    | DJ6S Steel Master Jaw Kit                 | 6.000  | 0.775 | 1.725  | 4 Lbs.  |
|             | DJ606S-JAWKIT<br>Machinable Steel Jaw Kit | 6.000  | 1.000 | 1.980  | 7 Lbs.  |
|             | DJ6STFJ-JAWKIT<br>Steel Hard Jaw Kit      | 6.000  | 0.250 | 1.715  | 2 Lbs.  |
| 8" ALUMINUM | DJ8 Master Jaw Kit                        | 8.000  | 1.075 | 2.220  | 4 Lbs.  |
|             | DJ8SK Starter Jaw Kit                     | 8.000  | N/A   | N/A    | 11 Lbs. |
|             | DJ808AL-JAWKIT                            | 8.000  | 1.475 | 2.450  | 7 Lbs.  |
|             | DJ810AL-JAW KIT                           | 10.000 | 1.475 | 2.450  | 8 Lbs.  |