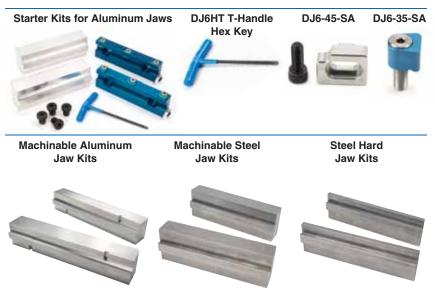

## Master jaw set includes:

2 master jaws, 4 cap screws, T-handle hex key.

## Jaw kits include:

2 jaws.

|             | Part Number                               | Length | Width | Height | Weight  |
|-------------|-------------------------------------------|--------|-------|--------|---------|
| 4" ALUMINUM | DJ4 Master Jaw Kit                        | 4.000  | 0.630 | 1.307  | 1 Lb.   |
|             | DJ4SK Starter Jaw Kit                     | 4.000  | N/A   | N/A    | 3 Lbs.  |
|             | DJ404AL-JAWKIT                            | 4.000  | 1.275 | 1.414  | 2 Lbs.  |
|             | DL406AL-JAWKIT                            | 6.000  | 1.275 | 1.414  | 3 Lbs.  |
| 6" ALUMINUM | DJ6 Master Jaw Kit                        | 6.000  | 0.775 | 1.725  | 2 Lbs.  |
|             | DJ6M (Metric) Master Jaw Kit              | 6.000  | 0.775 | 1.725  | 2 Lbs.  |
|             | DJ6SK Starter Jaw Kit                     | 6.000  | N/A   | N/A    | 6 Lbs.  |
|             | DJ606AL-JAWKIT                            | 6.000  | 1.250 | 1.980  | 4 Lbs.  |
|             | DJ607AL-JAWKIT                            | 7.000  | 1.500 | 1.980  | 5 Lbs.  |
|             | DJ608AL-JAWKIT                            | 8.000  | 1.500 | 1.980  | 6 Lbs.  |
|             | DJ610AL-JAWKIT                            | 10.000 | 1.500 | 1.980  | 7 Lbs.  |
| 6" STEEL    | DJ6S Steel Master Jaw Kit                 | 6.000  | 0.775 | 1.725  | 4 Lbs.  |
|             | DJ606S-JAWKIT<br>Machinable Steel Jaw Kit | 6.000  | 1.000 | 1.980  | 7 Lbs.  |
|             | DJ6STFJ-JAWKIT<br>Steel Hard Jaw Kit      | 6.000  | 0.250 | 1.715  | 2 Lbs.  |
| 8" ALUMINUM | DJ8 Master Jaw Kit                        | 8.000  | 1.075 | 2.220  | 4 Lbs.  |
|             | DJ8SK Starter Jaw Kit                     | 8.000  | N/A   | N/A    | 11 Lbs. |
|             | DJ808AL-JAWKIT                            | 8.000  | 1.475 | 2.450  | 7 Lbs.  |
|             | DJ810AL-JAW KIT                           | 10.000 | 1.475 | 2.450  | 8 Lbs.  |