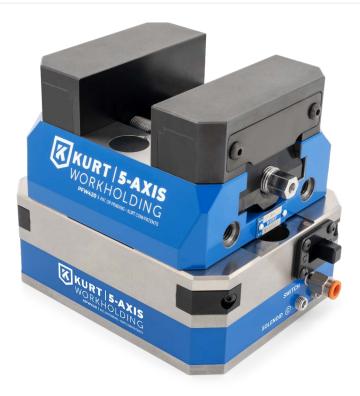

# **APW420 AIR PALLET**

**Operating Instruction Manual** 



## TABLE OF CONTENTS

| Pneumatic Set-Up              | . 3 |
|-------------------------------|-----|
| Installation & Mounting Guide | . 4 |
| Side & End View               | . 5 |
| Maintenance Schedule          | . 6 |
| Warranty                      | .7  |



New Kurt PFW420 5-Axis Vise mounted on an APW420 Air Pallet

#### TABLE OF CONTENTS

### PNEUMATIC OPERATING INSTRUCTIONS

To plumb unit to run with manual operated switch: plumb shop air to switch using 1/4" tube in push to connect fittings. Assure the solenoid ports labeled C and O are plugged with pipe plugs.

To plumb unit to run with air solenoid: plumb clamp port "C" with 1/4" tube from solenoid, plumb open/unclamp port "O" with 1/4" tube from solenoid. Assure the switch port "SWITCH" is plugged with pipe plug.

**Note:** The unit comes ready to run with the manual switch. In the event you want to use solenoid valves the manual switch must be set to the center position as seen in Fig.1 below.



All NPT connections in pneumatic system must utilize pipe dope, not Teflon tape. Teflon