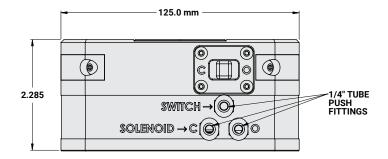

### PNEUMATIC OPERATING INSTRUCTIONS

To plumb unit to run with manual operated switch: plumb shop air to switch using 1/4" tube in push to connect fittings. Assure the solenoid ports labeled C and O are plugged with pipe plugs.

To plumb unit to run with air solenoid: plumb clamp port "C" with 1/4" tube from solenoid, plumb open/unclamp port "O" with 1/4" tube from solenoid. Assure the switch port "SWITCH" is plugged with pipe plug.

**Note:** The unit comes ready to run with the manual switch. In the event you want to use solenoid valves the manual switch must be set to the center position as seen in Fig.1 below.

All NPT connections in pneumatic system must utilize pipe dope, not Teflon tape. Teflon tape can get dislodged and end up in unit, possibly voiding warranty.

### **SIDE & END VIEW**

Note: Dimensions below are in inches unless specified.