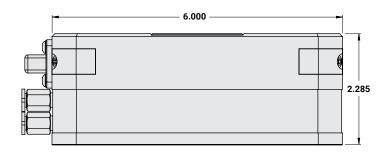

rt "O" with 1/4" tube from solenoid. Assure the switch port "SWITCH" is plugged with pipe plug.

**Note:** The unit comes ready to run with the manual switch. In the event you want to use solenoid valves the manual switch must be set to the center position as seen in Fig.1 below.



All NPT connections in pneumatic system must utilize pipe dope, not Teflon tape. Teflon tape can get dislodged and end up in unit, possibly voiding warranty.



### **INSTALLATION & MOUNTING**

All of the vises in the PFW Series can be mounted with 1/2 inch SHCS using the counter-bored through holes in the center of the rails of the vise. Additional hole locations are shown below.



**INSTALLATION & MOUNTING GUIDE** 

#### Fig.3

### **SIDE & END VIEW**

Note: Dimensions below are in inches unless specified.





### MAINTENANCE SCHEDULE

It is very important to perform regular maintenance on your Kurt vise to assure proper operation. Improper maintenance will result in poor vise performance and may void your warranty.

#### Daily/Weekly

- 1. Remove chips from surface of vise.
- 2. Visually inspect for chips and damage to the unit.
- 3. Air-dry and apply rust inhibiting oil to the machined surface of the vise.

Il Kurt Manufacturing Company industrial workholding products and parts with the exceptions noted below, are warranted against defects in material and workmanship for the life of the product or part. (The life of the product is defined as that point in time when such item no



longer functions due to normal wear and tear.) Failure to properly maintain and/or properly operate the produc