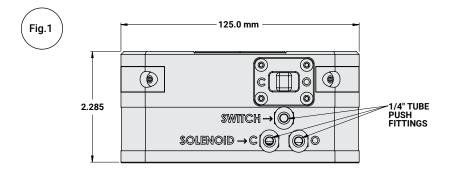

### PNEUMATIC OPERATING INSTRUCTIONS

To plumb unit to run with manual operated switch: plumb shop air to switch using 1/4" tube in push to connect fittings. Assure the solenoid ports labeled C and O are plugged with pipe plugs.

To plumb unit to run with air solenoid: plumb clamp port "C" with 1/4" tube from solenoid, plumb open/unclamp port "O" with 1/4" tube from solenoid. Assure the switch port "SWITCH" is plugged with pipe plug.

**Note:** The unit comes ready to run with the manual switch. In the event you want to use solenoid valves the manual switch must be set to the center position as seen in Fig.1 below.

All NPT connections in pneumatic system must utilize pipe dope, not Teflon tape. Teflon tape can get dislodged and end up in unit, possibly voiding warranty.