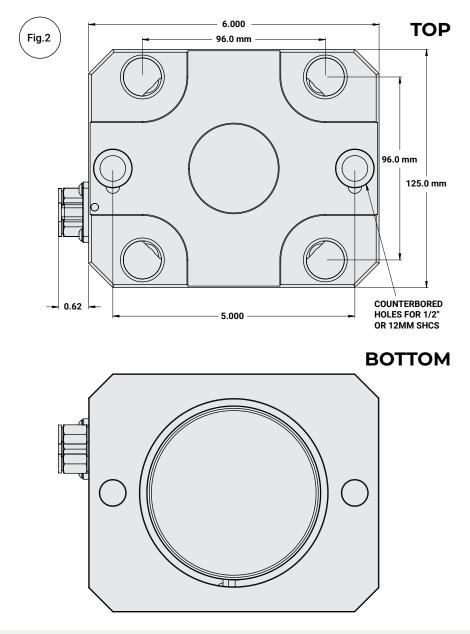

### **INSTALLATION & MOUNTING**

All of the vises in the PFW Series can be mounted with 1/2 inch SHCS using the counter-bored through holes in the center of the rails of the vise. Additional hole locations are shown below.

#### Fig.3

### **SIDE & END VIEW**

Note: Dimensions below are in inches unless specified.