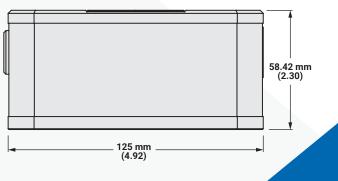

# The New Kurt MPW420 Pallet features 96 mm pull-stud spacing, 2.3 inch rise, and push-button release for rapid manual or robotic vise swaps.

Kurt's new MPW420 Quick-Release Riser Pallet for 5-Axis Workholding features a singlebutton release and easy mounting with industry-standard 96 mm pull-stud spacing. The new pallet is designed to be mounted on a machine table with two through bolts and then actuated with the press of a mechanical push button to remove or mount a 5-axis vise on the pallet in the machine. When the button is depressed, the pull-studs are released. A vise with pull studs is automatically locked into place when pressed down onto the pallet. Once the Kurt MPW Pallet is mounted in the machine, it takes only seconds to mount or remove a vise, making setups or multi-vise operations a breeze. Push-button pallet provides 2.3 inches of rise.