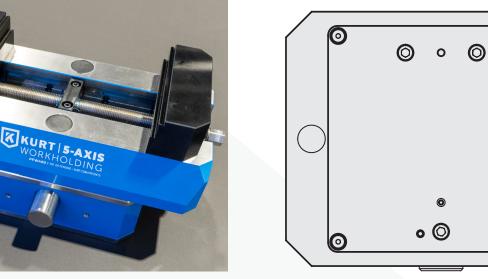

# The New Kurt MPW420 Pallet features 96 mm pull-stud spacing, 2.3 inch rise, and push-button release for rapid manual or robotic vise swaps.

Kurt's new MPW420 Quick-Release Riser Pallet for 5-Axis Workholding features a singlebutton release and easy mounting with industry-standard 96 mm pull-stud spacing. The new pallet is designed to be mounted on a machine table with two through bolts and then actuated with the press of a mechanical push button to remove or mount a 5-axis vise on the pallet in the machine. When the button is depressed, the pull-studs are released. A vise with pull studs is automatically locked into place when pressed down onto the pallet. Once the Kurt MPW Pallet is mounted in the machine, it takes only seconds to mount or remove a vise, making setups or multi-vise operations a breeze. Push-button pallet provides 2.3 inches of rise.

The MPW420 button-release pallet is part of a range of new Kurt zero-point pallets. Designed as a comprehensive mounting system for new PFW 5-axis vise models, 4 additional pallet options are available including: 2 manual pallet sizes with a 96 mm pattern and 1 with a 52 mm pattern and 1 pneumatic pallet.