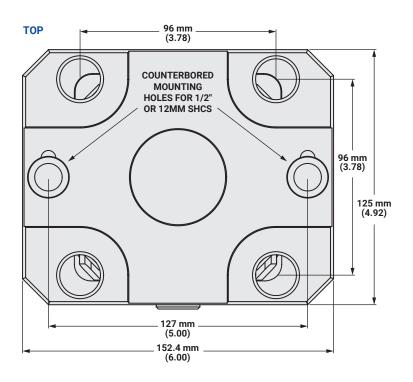

# The New Kurt MPW420 Pallet features 96 mm pull-stud spacing, 2.3 inch rise, and push-button release for rapid manual or robotic vise swaps.

Kurt's new MPW420 Quick-Release Riser Pallet for 5-Axis Workholding features a singlebutton release and easy mounting with industry-standard 96 mm pull-stud spacing. The new pallet is designed to be mounted on a machine table with two through bolts and then actuated with the press of a mechanical push button to remove or mount a 5-axis vise on the pallet in the machine. When the button is depressed, the pull-studs are released. A vise with pull studs is automatically locked into place when pressed down onto the pallet. Once the Kurt MPW Pallet is mounted in the machine, it takes only seconds to mount or remove a vise, making setups or multi-vise operations a breeze. Push-button pallet provides 2.3 inches of rise.

# **Compatible Kurt Vises**

New Kurt PFW420, PFW440 and PFW460 5-axis vise models dock on the pallet using 4 pull studs with 96 mm spacing and offer top-quality design and construction for CNC workholding. Kurt PFW vises have 4-inch wide jaws and come in three sizes with openings between 2.625 and 6.625 inches. The 96 mm universal pull stud spacing also accommodates non-Kurt brand 5-axis vises.