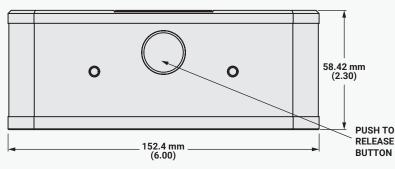

# The New Kurt MPW420 Pallet features 96 mm pull-stud spacing, 2.3 inch rise, and push-button release for rapid manual or robotic vise swaps.

Kurt's new MPW420 Quick-Release Riser Pallet for 5-Axis Workholding features a singlebutton release and easy mounting with industry-standard 96 mm pull-stud spacing. The new pallet is designed to be mounted on a machine table with two through bolts and then actuated with the press of a mechanical push button to remove or mount a 5-axis vise on the pallet in the machine. When the button is depressed, the pull-studs are released. A vise with pull studs is automatically locked into place when pressed down onto the pallet. Once the Kurt MPW Pallet is mounted in the machine, it takes only seconds to mount or remove a vise, making setups or multi-vise operations a breeze. Push-button pallet provides 2.3 inches of rise.