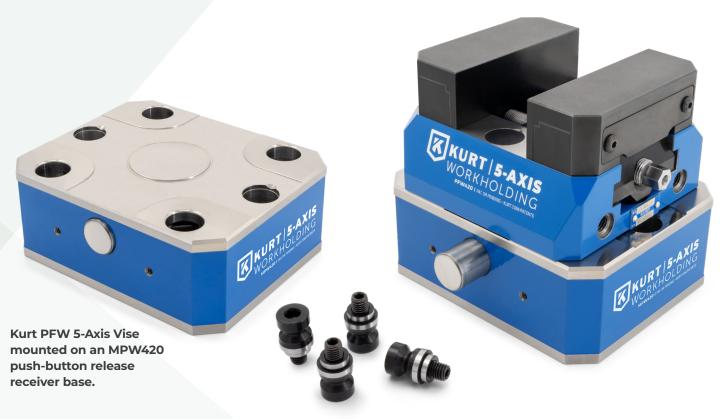

# The New Kurt MPW420 Pallet features 96 mm pull-stud spacing, 2.3 inch rise, and push-button release for rapid manual or robotic vise swaps.

Kurt's new MPW420 Quick-Release Riser Pallet for 5-Axis Workholding features a singlebutton release and easy mounting with industry-standard 96 mm pull-stud spacing. The new pallet is designed to be mounted on a machine table with two through bolts and then actuated with the press of a mechanical push button to remove or mount a 5-axis vise on the pallet in the machine. When the button is depressed, the pull-studs are released. A vise with pull studs is automatically locked into place when pressed down onto the pallet. Once the Kurt MPW Pallet is mounted in the machine, it takes only seconds to mount or remove a vise, making setups or multi-vise operations a breeze. Push-button pallet provides 2.3 inches of rise.

# **Compatible Kurt Vises**

New Kurt PFW420, PFW440 and PFW460 5-axis vise models dock on the pallet using 4 pull studs with 96 mm spacing and offer top-quality design and construction for CNC workholding. Kurt PFW vises have 4-inch wide jaws and come in three sizes with openings between 2.625 and 6.625 inches. The 96 mm universal pull stud spacing also accommodates non-Kurt brand 5-axis vises.

The MPW420 button-release pallet is part of a range of new Kurt zero-point pallets. Designed as a comprehensive mounting system for new PFW 5-axis vise models, 4 additional pallet options are available including: 2 manual pallet sizes with a 96 mm pattern and 1 with a 52 mm pattern and 1 pneumatic pallet.